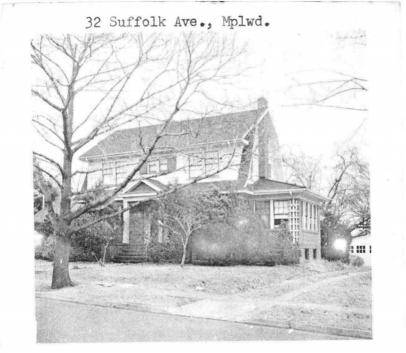

-----\$ 27,000

23,900 L.B. to Office 12/20/62 \$27.000. 32 Suffolk Ave. off Elmwood Ave. Maplewood LOt 63 x 150 Colonial - Frame, Brick front Built 1925 Roof Cedar Shingle 1st Fl. 3 - c.h., l.r. w f/p; d.r., sun parlor, kit., bkft.nk. 2nd Fl. 3 - 3 bedrooms & tiled bath, shower O/T 3rd Fl. Storage attic Basement - full, dry, laundry, utility, storage room Garage: 2-car det. Heat: Steam - oil Plumbing mixed Assessed: Land \$3,000. Bldg. \$7900., Total \$10,900. Tax \$752. Possession - immediate App. L.B. L. J. Zehnbauer, Inc. MU 6-2300 No Mortgage. House good condition:hardwood floors: too large for widow